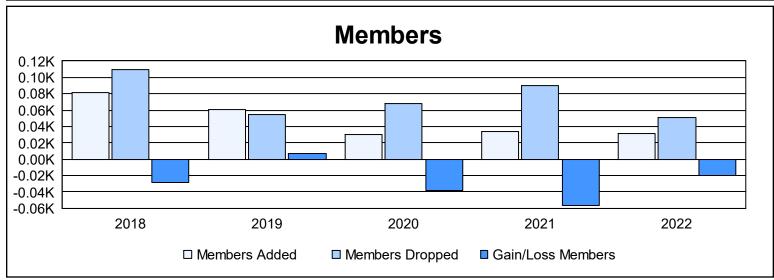

District 128 As of June 2022 Cumulative

| Year      | New<br>Clubs | Dropped<br>Clubs | Gain/<br>Loss<br>Clubs | New<br>Members | Charter<br>Members | Reinstate<br>Members | Transfer<br>Members | Total<br>Member<br>Added | Total<br>Members<br>Dropped | Gain/<br>Loss<br>Members |
|-----------|--------------|------------------|------------------------|----------------|--------------------|----------------------|---------------------|--------------------------|-----------------------------|--------------------------|
| 2017-2018 | 0            | 1                | -1                     | 72             | 4                  | 5                    | 0                   | 81                       | 109                         | -28                      |
| 2018-2019 | 0            | 0                | 0                      | 45             | 2                  | 10                   | 4                   | 61                       | 54                          | 7                        |
| 2019-2020 | 0            | 0                | 0                      | 28             | 2                  | 0                    | 0                   | 30                       | 68                          | -38                      |
| 2020-2021 | 0            | 1                | -1                     | 32             | 0                  | 2                    | 0                   | 34                       | 90                          | -56                      |
| 2021-2022 | 0            | 1                | -1                     | 27             | 1                  | 2                    | 1                   | 31                       | 51                          | -20                      |
| Average   | 0            | 1                | -1                     | 41             | 2                  | 4                    | 1                   | 47                       | 74                          | -27                      |